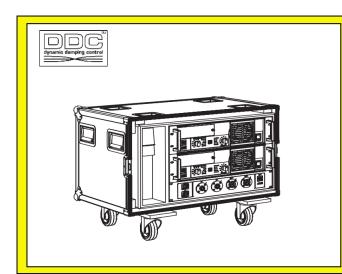

### Description

The AR802 Amplifier rack is specially designed for use with SA Line Array enclosures AV27 and AB37 elements.

## **Key features**

- Fully integrated power system
- Extreme high power to size ratio .
- Superior signal reproduction .
- First class connectors and cabling

### **Technical specifications**

| Electrical<br>Signal processing<br>Power consumption<br>Electrical connections                  | presets for various controllers are available on request,<br>or four dedicated EFN prints in the ES40 amps<br>400VA standby, 5600VA 1/8 max. output power pink no<br>3p+N+A 16Amp CEE form |  |
|-------------------------------------------------------------------------------------------------|--------------------------------------------------------------------------------------------------------------------------------------------------------------------------------------------|--|
| <b>Cabling</b><br>Mains<br>Speakers                                                             | depending on your country<br>8-conductor wires with SpeakON NL8 for AV27,<br>4-conductor wires for the AB37 with SpeakON NL4                                                               |  |
| <b>Mechanical</b><br>Rack construction<br>Physical dimensions (H x W x D)<br>Weight<br>Warranty | Birch plywood, Perstorp finish, 4 handles<br>690mm x 715mm x 595mm (27.2" x 28.1" x 23.4")<br>90kg (198.4lb)<br>5 years limited (1 year on 'moving parts')                                 |  |